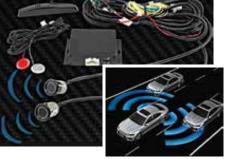

#### ACTBS200D Kit Includes:

- LED Dash Dist Display 2-Side Sensors Main Control Box Two Dash/Mirror Mount LEDs Continuously indicating Obstacles Piezo Warning Sounds after turn Signal Activated (if there's an obstacle) ACTBS200
- As above without LED Dash Dist Display
  Includes Piezo Sound