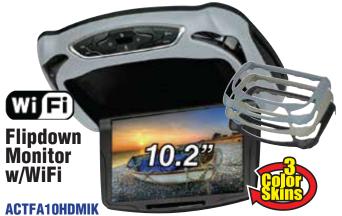

## ACTM430NG

• 4.3" Widescreen LCD Rearview Mirror Monitor with Front Button Controls • Slim Clip on Rear View Monitor • 2 Video Inputs

• 10.2" Widescreen Flipdown Monitor w/Built-in Multimedia DVD Player • Built-In FM Modulator • Built-In Infrared Audio • SD Card Reader • USB Input • Video plus HDMI Inputs • Headphone and Black/Grey/Tan Skins Included • Wirelessly Streaming from your Smartphone • Dual Dome Lights