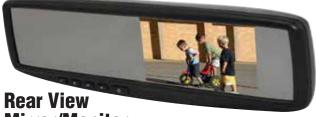

# **Mirror/Monitor**

## ACTM430NG

• 4.3" Widescreen LCD Rearview Mirror Monitor with Front Button Controls • Slim Clip on Rear View Monitor • 2 Video Inputs

• 10.2" Widescreen Flipdown Monitor w/Built-in Multimedia DVD Player • Built-In FM Modulator • Built-In Infrared Audio • SD Card Reader • USB Input • Video plus HDMI Inputs • Headphone and Black/Grey/Tan Skins Included • Wirelessly Streaming from your Smartphone • Dual Dome Lights