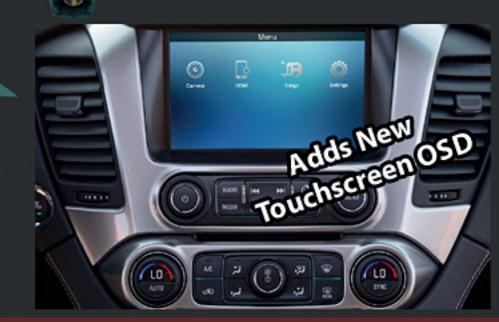

## All functions controlled with factory touchscreen!

- Works on older 7" oem lcd screens or newer 8" screens with GM IO5/6 My Link Systems (HMI 2.0 /2.5)+ Cadillac
- All function controlled by factory touchscreen!
- OSD designed to match factory screen look.
- 5 camera + HDMI inputs for phone
- Add additional backup camera and select what camera to show by touchscreen controls or autoswitching
- Make front camera come on whenever car goes below 20 mi/hr by touchscreen control
- 5th camera input can be used to monitor cargo in truck beds.