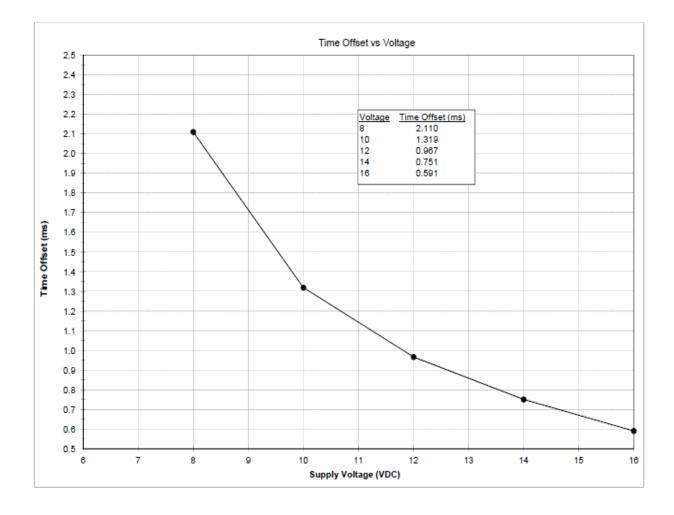

## ACCEL 150144 - 44# Hr Fuel Injector

| Drive Circuit:            | "Saturated", R-C Voltage Suppression, 14.0 VDC |
|---------------------------|------------------------------------------------|
| Coil Resistance:          | 12.2 ohms                                      |
| Fuel Compatibility:       | Standard Gasolines and Ethanol Flex Fuels      |
| Fuel Pressure:            | 300 kPa (43.5 psi)                             |
| Static Flow Rate:         | 308 gm/min n-Heptane                           |
| Dynamic Flow Rate:        | 8.40 mg/pulse at 2.5 ms, 10 ms period (100 Hz) |
| Approximated Time Offset: | 0.70 ms                                        |
| Approximated Slope:       | 5.13 mg/ms                                     |
| Minimum Linear PW:        | 1.22 ms                                        |
| Linear Flow Range (SAE):  | 20.5                                           |
| Opening Time:             | 1.25 ms                                        |
| Closing Time              | 0.67 ms                                        |
| SMOV:                     | 4.30 volts                                     |