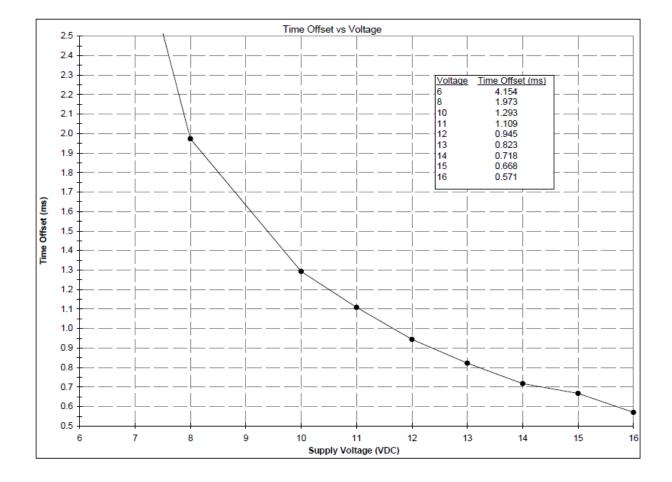

## ACCEL 150136 - 36# Hr Fuel Injector

| Drive Circuit:            | "Saturated", R-C Voltage Suppression, 14.0 VDC |
|---------------------------|------------------------------------------------|
| Coil Resistance:          | 14.5 ohms                                      |
| Fuel Compatibility:       | Standard Gasolines and Ethanol Flex Fuels      |
| Fuel Pressure:            | 300 kPa (43.5 psi)                             |
| Static Flow Rate:         | 252 gm/min n-Heptane                           |
| Dynamic Flow Rate:        | 7.56 mg/pulse at 2.5 ms, 10 ms period (100 Hz) |
| Approximated Time Offset: | 0.70 ms                                        |
| Approximated Slope:       | 4.20 mg/ms                                     |
| Minimum Linear PW:        | 1.38 ms                                        |
| Linear Flow Range (SAE):  | 15.3                                           |
| Opening Time:             | 1.35 ms                                        |
| Closing Time              | 0.67 ms                                        |
| SMOV:                     | 4.23 volts                                     |