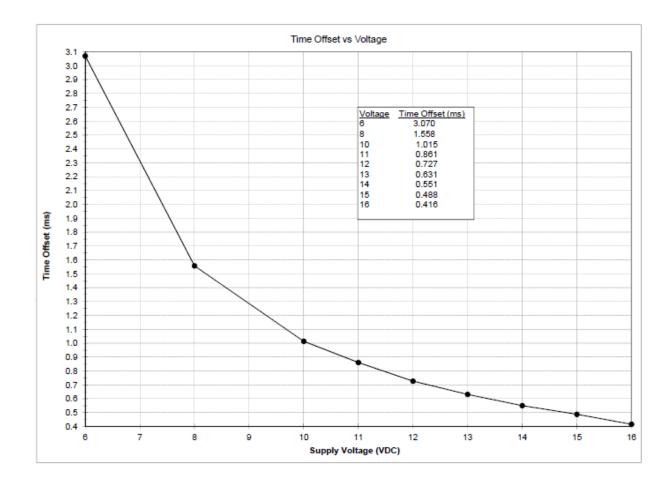

## ACCEL 150124 – 150824 24 #/hr Injector Specifications

| Fuel Competibility:       | Standard Casalines and Ethanal Flav Fuels                       |
|---------------------------|-----------------------------------------------------------------|
| Fuel Compatibility:       | Standard Gasolines and Ethanol Flex Fuels                       |
| Fuel Pressure:            | 300 kPa (43.5 psi)                                              |
| Static Flow Rate:         | 181 gm/min Mineral Spirits (174 gm/min n-Heptane)               |
| Dynamic Flow Rate:        | 5.95 mg/pulse at 2.5 ms, 10 ms period (100 Hz) (5.82 n-Heptane) |
| Approximated Time Offset: | 0.70 ms (0.68 ms n-Heptane)                                     |
| Approximated Slope:       | 3.02 mg/ms (2.90 mg/ms n-Heptane)                               |
| Minimum Linear PW:        | 1.15 ms (n-Heptane)                                             |
| Linear Flow Range (SAE):  | 15.6 (n-Heptane)                                                |
| Opening / Closing Time:   | 1.17 / 0.62 ms                                                  |
| SMOV:                     | < 5.0 volts                                                     |
|                           |                                                                 |