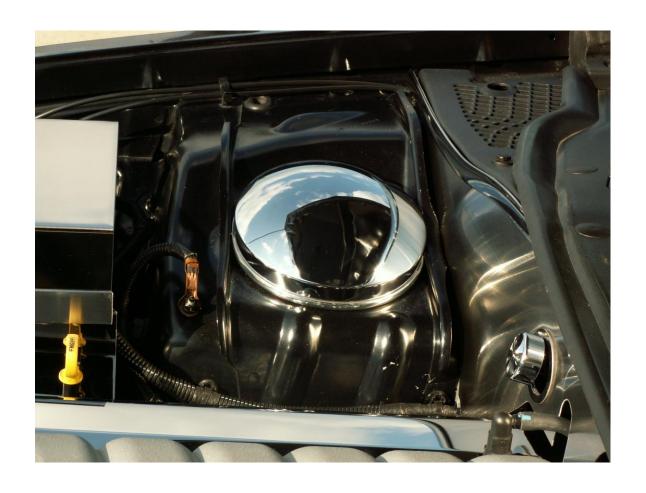

## 300 SHOCK TOWER DOME COVERS

## PART#303014

## PARTS INCLUDED:

- 2-Shock Tower Domes
- 2-Attachment Brackets

These covers are a simple overlay designed to upgrade the look of the factory dome covers.

- 1. Remove the factory dome covers if so equipped. You will notice three shock tower nuts. Remove these nuts and place the stainless attachment bracket over the bolts and then replace the three nuts and tighten.
- 2. The bracket you have just installed will not set exactly flat to the surface do to the surface shape however the bracket will do the trick after you make some adjustments. In all cases you will need to pry the outer tab up a little by forcing a flat blade screw driver under the bracket and raising the bracket tab up a little to allow the tab to work for the new cover. At this time simply adjust the tabs at both ends of the bracket so that they will allow the new cover to snap in place. This may take a couple of adjustment attempts before you get it just right. Once the tabs have been adjusted properly it will be a simple matter of snapping the new cover on or off as needed. NOTE: The new cover will have a notch cut from one side. This notch is to face the rear of the car and will allow the new covers to sit nice and secure into position.