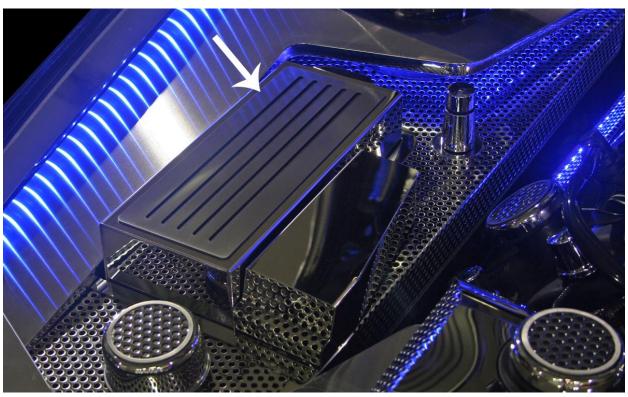

## MUSTANG GT 5.0 2011-2012 FUSE BOX COVER POLISHED w/BRUSHED PLATE

## **Parts Included:**

- 1-Stainless Fuse Box Cover
- 1-Adhesive Promoter Pack
- 4-Hook and Loop Fastener Cookies

<u>Introduction:</u> This new ACC design is a truly custom look for the new mustang. It will require very little preparation and should take just a few minutes to install.

3. Your new stainless cover comes to you with two long notches at the sides of the cover. These notches will align with the plastic clips at the side of the factory fuse box platform. Carefully align the notched as to you press the new cover in place atop the factory plastic cover. The finger tab of the new cover will face the rear of the vehicle. Remove the protective liner.