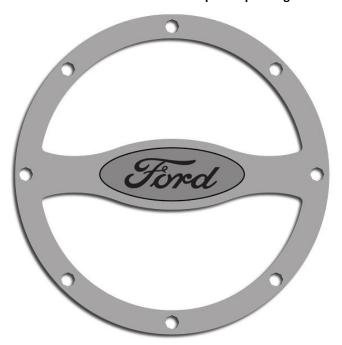

## Mustang Fuel Door Trim - Ford Oval Rivet Style

## **PARTS INCLUDED:**

- 1-Stainless Gas Cap Trim w/tape
- 1-Adhesive Promoter Tube

Your new bezel is designed to fit on your factory fuel door.

- 1. Clean the painted area of your factory gas cap with household rubbing alcohol to remove any dirt and wax. Then swipe the area to be mounted once with the adhesive promoter tube provided.
- 2. IMPORTANT: Before permanent installation carefully place the new stainless bezel into position to check the shape of the cover. Make sure the overall shape of the new cover matches the shape of the curve of the car. It will be necessary