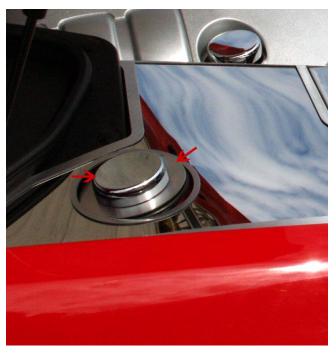

## Pontiac G8 Shock Tower Dome Covers PART# 223006

## PARTS INCLUDED:

2-3/4 Chrome Cap Covers(#4277)2-Stainless Trim Rings1-Adhesive Promoter Pack

This 4pc kit has been designed to finish the appearance of the factory shock tower. Although they have been made as a finishing touch for our G8 Full Fender Cover Kit they can stand alone and will decorate an area that otherwise looks very plain.

1. Scrub the tops of the factory cap and rubber washer s clean with alcohol to remove dirt.

2. Swipe the adhesive promoter to the area and allow a few seconds to dry.

3. Peel the red release liner from the back of the stainless ring provided in your kit and press it firmly to the factory rubber washer.

4. Remove the hook and loop fastener attachment cookie from the underside of the decorative chrome cap provided in your kit. Peel the release liner from this cookie and then set it onto of the plastic factory cap. The factory cap is not flat so you will need to form it a little pressing very firmly to set. Remove the protective liner from the stainless ring and then simply set the decorative cap in place.