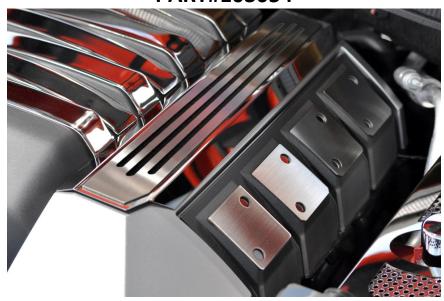

## CAMARO POLISHED "RIBBED" FUEL RAIL COVERS PART#103054

## **PARTS INCLUDED:**

- 2-Stainless Fuel Rail Covers
- 1-Adhesive Promoter Pack

These new fuel rail covers have been designed to attach directly to the factory engine shroud offering a nice upgrade and restyling to the engine bay.