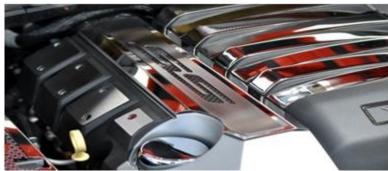

## CAMARO POLISHED SS FUEL RAIL COVERS

## PARTS INCLUDED:

2-Stainless Fuel Rail Covers

1-Adhesive Promoter Pack

These new fuel rail covers have been designed to attach directly to the factory engine shroud offering a nice upgrade and restyling to the engine bay.