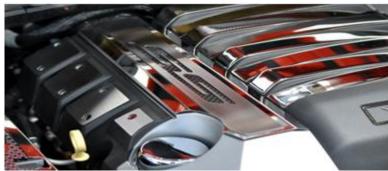

## PARTS INCLUDED:

2-Stainless Fuel Rail Covers

1-Adhesive Promoter Pack

These new fuel rail covers have been designed to attach directly to the factory engine shroud offering a nice upgrade and restyling to the engine bay.