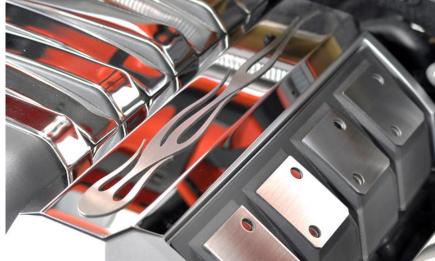

## Camaro True Flame Fuel Rail Covers Polished Part #103012



## PARTS INCLUDED:

2-Stainless Fuel Rail Covers 1-Pack of Adhesive Promoter

Your new covers come with a protective liner; do not remove liner until installation is complete.

- 1. Thoroughly scrub clean the area to be mounted with alcohol to remove any and all road grime and wax. Then swipe the entire area with the adhesive promoter provided.
- 2. Before you permanently attach the new covers place each of them in position to check the overall fitment and make any subtle adjustments by hand until they sit just right.
- **3.** Once you are satisfied with the fit simply peel the red release liner from the back of the new cover and then firmly press them in place. Remove the protective liner.

Thank you and enjoy your purchase!

When it comes to quality chrome trim and accessories, America