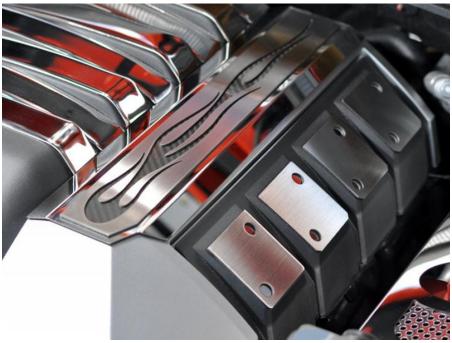

## CAMARO POLISHED <u>CARBON FIBER TRUE FLAME</u> FUEL RAIL COVERS PART#103011

## **PARTS INCLUDED:**

2-Stainless Fuel Rail Covers

1-Adhesive Promoter Pack

These new fuel rail covers have been designed to attach directly to the factory engine shroud offering a nice upgrade and restyling to the engine bay.