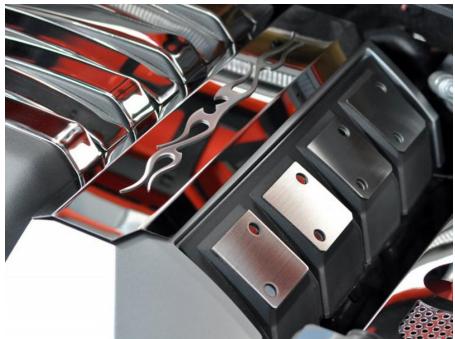

## CAMARO POLISHED TRIBAL FLAME FUEL RAIL COVERS PART#103010

## PARTS INCLUDED:

2-Stainless Fuel Rail Covers 1-Adhesive Promoter Pack

These new fuel rail covers have been designed to attach directly to the factory engine shroud offering a nice upgrade and restyling to the engine bay.