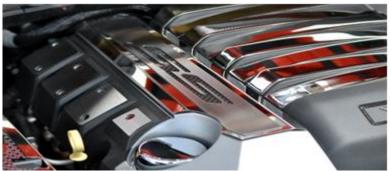

## CAMARO **POLISHED SUPER SPORT** FUEL RAIL COVERS

## PART#103008

## PARTS INCLUDED:

2-Stainless Fuel Rail Covers

1-Adhesive Promoter Pack

These new fuel rail covers have been designed to attach directly to the factory engine shroud offering a nice upgrade and restyling to the engine bay.