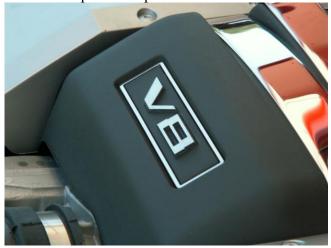

## CAMARO SS ENGINE SHROUD V8 TRIM BADGE

## PART #103006

## PARTS INCLUDED:

- 1-Stainless V8 Trim Kit
- 1-Adhesive Promoter Tube

This small kit had been designed to fit perfectly into the recess of the factory SS engine shroud adding a nice touch and an element of class to the new cover.