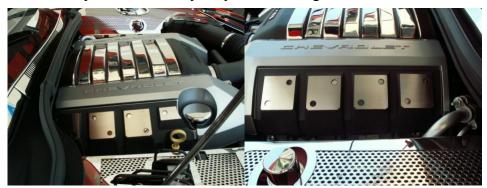

## PARTS INCLUDED:

- 23-Stainless Trim Pieces
- 1-Adhesive Promoter Pack
- 1-Adhesive Promoter Tube

This new kit has been designed to fit to the sides of the factory Camaro SS full engine shrouds simulated coil packs.

- 1. Thoroughly scrub the sides of the factory shroud and be sure to clean all the recessed diagonal recast holes with household rubbing alcohol.
- 2. Swipe the entire areas to be mounted with the adhesive promoter provided.
- 3. Peel the release liner and set all the small circles into their recesses.
- 4. Gently shape each of the square covers so that they contour nicely to the shape of the factory cover.
- 5. Once you have achieved a nice contour simply peel the release liner from the back of each square piece and carefully line them up with the factory shroud and press them firmly in place at all eight locations.