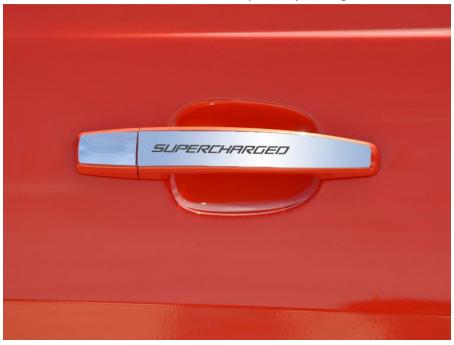

## **CAMARO EXTERIOR DOOR HANDLE PLATES**

PART#102083 patent pending

## **PARTS INCLUDED:**

- 2-Stainless Badge Set
- 1-Adhesive Promoter Tube

Your badges are designed to be used on the exterior surface of your car and can be placed to any flat surface that you choose.

- Clean the area to be mounted with household rubbing alcohol to remove any wax and dirt then swipe the area once with the adhesive promoter tube provided.
- Place each badge into position to familiarize yourself with each placement before removing the liner. It MAY BE necessary to HAND FORM the badges to CONFORM to the shape of the car doing this will prevent any possibility of the badge popping loose or lifting long term.
- 3. Once they are fitted properly peel the release liner from the back of each badge and carefully set them nice and evenly to your car. Press firmly to set.