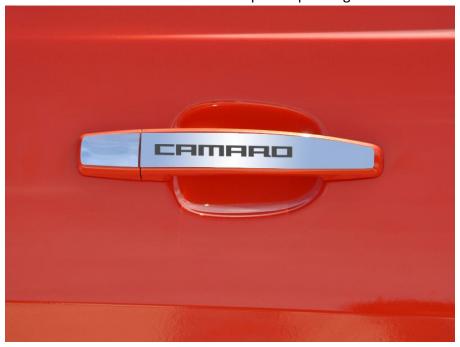

## **CAMARO EXTERIOR DOOR HANDLE PLATES**

PART#102082 patent pending

## **PARTS INCLUDED:**

- 2-Stainless Badge Set
- 1-Adhesive Promoter Tube

Your badges are designed to be used on the exterior surface of your car and can be placed to any flat surface that you choose.

- Clean the area to be mounted with household rubbing alcohol to remove any wax and dirt then swipe the area once with the adhesive promoter tube provided.
- 2. Place each badge into position to familiarize yourself with each placement before removing the liner. It MAY BE necessary to HAND FORM the badges to CONFORM to the shape of the car doing this will prevent any possibility of the badge popping loose or lifting long term.
- 3. Once they are fitted properly peel the release liner from the back of each badge and carefully set them nice and evenly to your car. Press firmly to set.