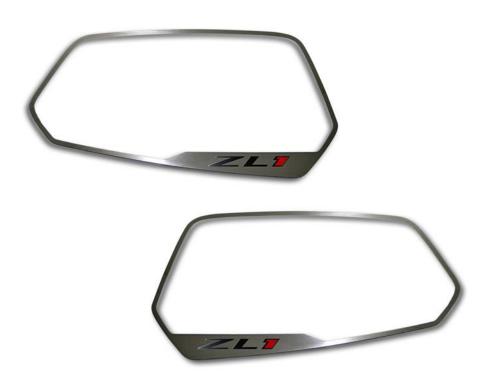

## CAMARO ZL1 LOGO STYLE SIDE VIEW MIRROR PART#102071 patent pending

## **PARTS INCLUDED:**

2-Stainless Mirror Trim Rings

This all new stainless trim ring accessories is an American Car Craft original idea that will add that cool little something to your car mirrors that would otherwise just be a plain OEM mirror.