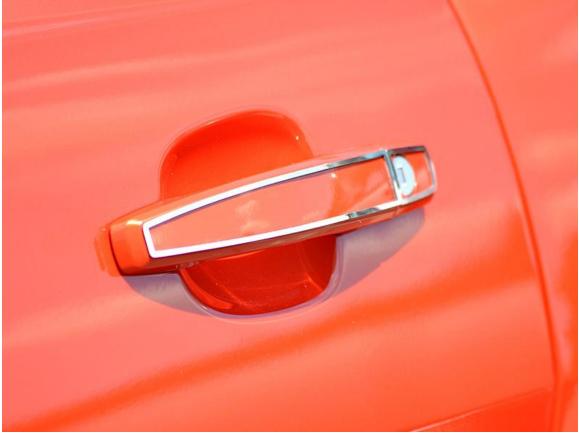

## CAMARO EXTERIOR DOOR HANDLE PULL TRIM PART#102003

PARTS INCLUDED: 2pc Stainless Badge Set 1-Adhesive Promoter Tube

Your badges are designed to be used on the exterior surface of your car and can be placed to any flat surface that you choose.

- 1. Clean the area to be mounted with household rubbing alcohol to remove any wax and dirt then swipe the area once with the adhesive promoter tube provided.
- Place each badge into position to familiarize yourself with each placement before removing the liner. It MAY BE necessary to HAND FORM the badges to CONFORM to the shape of the car doing this will prevent any possibility of the badge popping loose or lifting long term.
- **3.** Once they are fitted properly peel the release liner from the back of each badge and carefully set them nice and evenly to your car. Press firmly to set.