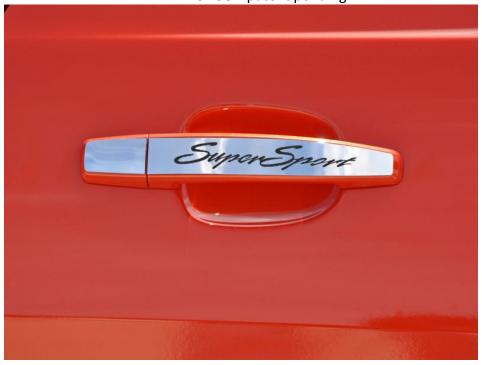

## CAMARO DOOR HANDLE PLATES WITH LASER ETCHED "SUPER SPORT"

## **PARTS INCLUDED:**

- 2-Super Sport Door Handle Plates
- 1-Adhesive Promoter Tube

Your badges are designed to be used on the exterior surface of your car and can be placed to any flat surface that you choose.