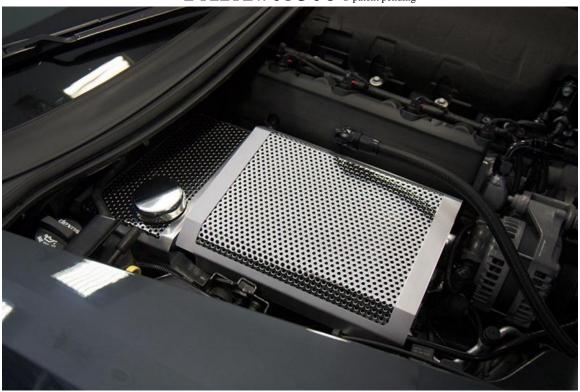

## 2014 C7 Corvette Stingray - Perforated/Brushed Fuse Box Cover

This great looking all stainless fuse box cover has been designed especially for the C7 It requires no tools to install or to gain access to your fuses. Just follow a few simple steps to change your plain black fuse box into a cool looking custom electrical center.

- 1. Thoroughly clean the top of the factory fuse box with alcohol to remove any and all road grime and dirt. Then swipe the area with the adhesive promoter provided.
- 2. You have been supplied with four hook and loop fastener attachment cookies. Simply peel the release liner from both sides of the cookies and place them at the four corners of the top of the factory fuse box cover. Then simply slide the new cover over the factory fuse box and press firmly over the hook and loop fastener cookies areas then remove protective liner.