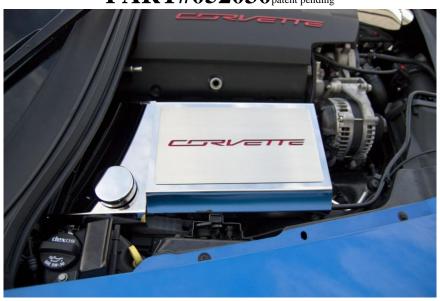

## C7 CORVETTE FUSE BOX COVER CORVETTE FONT

This great looking all stainless fuse box cover has been designed especially for the C7 It requires no tools to install or to gain access to your fuses. Just follow a few simple steps to change your plain black fuse box into a cool looking custom electrical center.