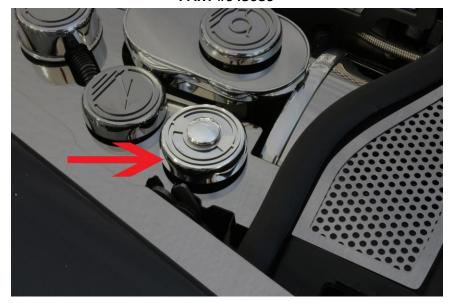

## 2005-2013 C5/C6 Corvette Cap Cover Clutch Fluid Executive Style Fits 97-12 PART #043080

Parts Included: 1-Chrome Cap Cover w/hole 1-Small Decorative Cap w/butyl putty

## Introduction:

1. Place the main cap over the vent hat on the factory fluid cap allowing the vent cap to protrude through the hole atop the cap.

2. You have been provided with a small chrome decorative cap that contains butyl putty under this cap cover. Remove the paper liner from the butyl and simply press it onto the vent hat. This will attach the cap to the vent hat in such a way that it will allow you to remove and replace the fluid cap by detaching the chrome cap along with the plastic vent hat to release the main cap. To replace the cap simply set it place and then snap the chrome cap and vent hat assembly into the vent hat base.