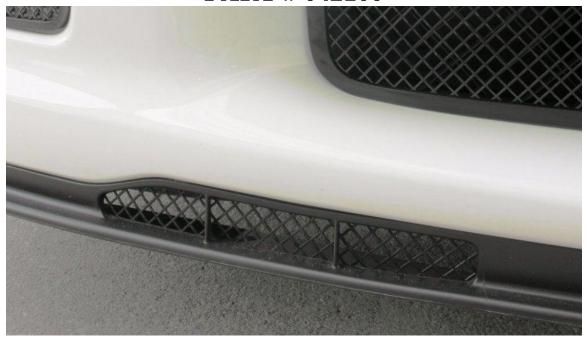

## C6 Z06 Stainless Blakk Laser Mesh Lower Air Dam Grilles PART # 042100

## **PARTS INCLUDED:**

- 2-Laser Mesh Grille Inserts w/attachment Tape
- 2-Black Air Deflector Plates
- 1. Remove the two factory air dam screws just behind the air dam opening.
- 2. Set the new grille in position behind the hole and shape the grille by hand so that it matches the shape and contour of the factory air dam and also so that the two holes in the new grille match up with the two screw hole locations.
- 3. For ease of installation your new grille comes with an attachment tape. Thoroughly clean the area where the two factory screws were removed with rubbing alcohol. Peel the red release liner from the grille and set the grille in position. The tape has been added to allow the grille to remain in place leaving your hands free to re-install the two factory screws. Simply replace the two screws for each of the grilles to complete the installation.