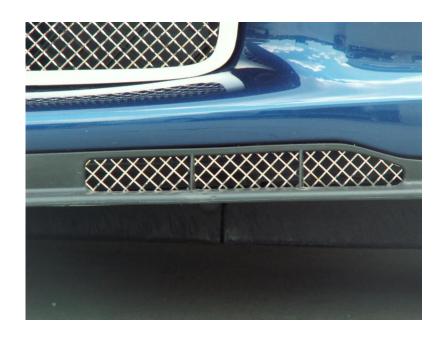

## C6 Z06 Stainless Laser Mesh Lower Air Dam Grilles PART # 042045

## PARTS INCLUDED: 2-Laser Mesh Grille Inserts w/attachment Tape 2-Black Air Deflector Plates

- 1. Remove the two factory air dam screws just behind the air dam opening.
- 2. Set the new grille in position behind the hole and shape the grille by hand so that it matches the shape and contour of the factory air dam and also so that the two holes in the new grille match up with the two screw hole locations.
- 3. For ease of installation your new grille comes with an attachment tape. Thoroughly clean the area where the two factory screws were removed with rubbing alcohol. Peel the red release liner from the grille and set the grille in position. The tape has been added to allow the grille to remain in place leaving your hands free to re-install the two factory screws. Simply replace the two screws for each of the grilles to complete the installation.