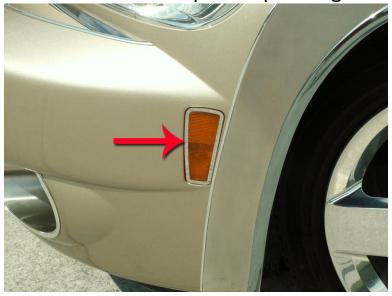

## HHR FRONT SIDE MARKER LIGHT BEZELS PART#422003 patent pending

## **PARTS INCLUDED:**

- 2-Stainless Side Marker Bezels
- 1-Adhesive Promoter Tube

Your side marker bezels are designed to attach directly on the side marker lens.

- Clean each side marker lens with household rubbing alcohol to remove any wax and dirt then swipe the area once with the adhesive promoter provided.
- 2. Place each bezel into position to familiarize yourself with each placement before removing liner. VERY IMPORTANT: It will be necessary to hand form the bezels to conform to the shape of the car before installing; doing this will prevent any possibility of the bezel popping loose or lifting long term.
- 3. Once they are fitted properly peel the release liner from the back of each bezel and carefully set them nice and evenly around each light. Press firmly to set.