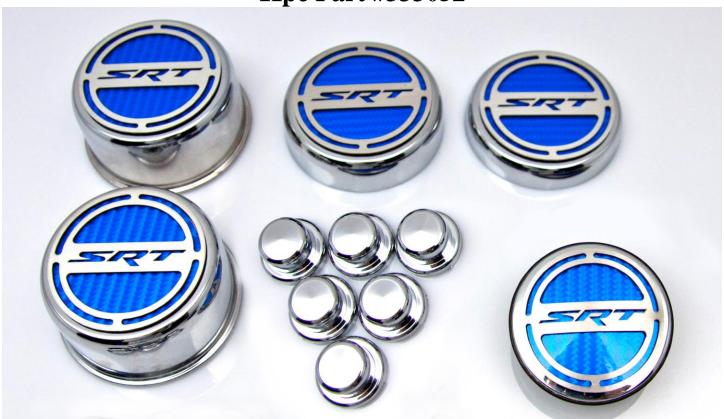

## 2008-2015 Charger Cap Cover Sets "SRT" 11pc Part #333052

## **PART INCLUDED:**

2-#4277 Chrome Covers

6-#121 Chrome Top Hats

2-Pack of Adhesive Promoter

1-3/4" Chrome Cap for (Water Tank)

1-1/2" Chrome Cap for (Power Steering)

1-#17385 Replacement Oil Cap

- 1. The first step for installation will be to thoroughly scrub the tops of each of the factory caps you where provide covers for, water tank cap and power steering cap with alcohol to remove any surface contaminants then swipe the area with the adhesive promoter provided.
- 2. You have been provided with 2" furry hook and loop fastener attachment cookies attached to the caps already. Peel the release liner from the back of each cookie and firmly set them to the top of each factory water tank cap and power steering cap.