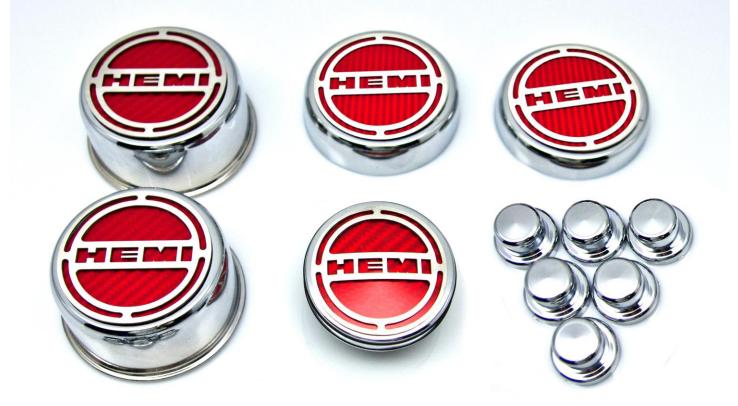

## 2008-2015 Charger Cap Cover Sets "HEMI" 11pc Part #333051

## PART INCLUDED:

2-#4277 Chrome Covers
6-#121 Chrome Top Hats
2-Pack of Adhesive Promoter
1-3/4" Chrome Cap for (Water Tank)
1-1/2" Chrome Cap for (Power Steering)
1-#17385 Replacement Oil Cap

- 1. The first step for installation will be to thoroughly scrub the tops of each of the factory caps you where provide covers for, water tank cap and power steering cap. You will also want to clean the circle indents in the front header plate with alcohol to remove any surface contaminants then swipe the area with the adhesive promoter provided.
- 2. You have been provided with 2" furry hook and loop fastener attachment cookies attached to the caps already. Peel the release liner from the back of each cookie and firmly set them to the top of each factory water tank cap and power steering cap.