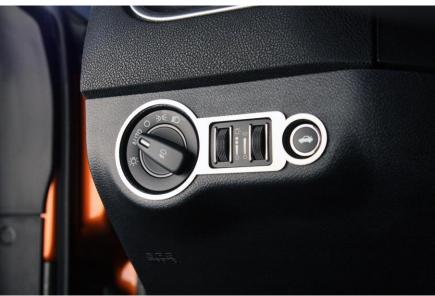

### Charger Dash Trim Ring 1pc Headlight/Trunk PART #331014

Parts Included 1-Stainless Dash Trim Ring 1-Adhesive Promoter Tube

2. IMPORTANT!! Before you remove the liner for permanent attachment place each piece into position and check the fit and also get acquainted with just how each part sets in place. It WILL be necessary to form a few of the parts by hand to CONFORM to the shape of your dash/door to insure a nice perfect fit without forcing the shape. Once you are satisfied with the shape and fit peel the red release liner and firmly press each piece into position.