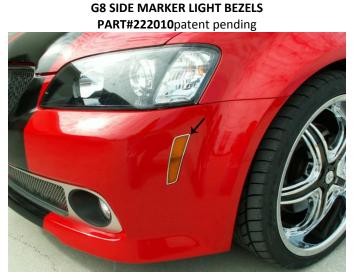

PARTS INCLUDED: 2-Stainless Side Marker Bezels 1-Adhesive Promoter Tube

Your side marker bezels are designed to attach directly on the side marker lens.

- 1. Clean each side marker lens with household rubbing alcohol to remove any wax and dirt then swipe the area once with the adhesive promoter provided.
- 2. Place each bezel into position to familiarize yourself with each placement before removing liner. VERY IMPORTANT: It will be necessary to hand form the bezels to conform to the shape of the car before installing; doing this will prevent any possibility of the bezel popping loose or lifting long term.
- 3. Once they are fitted properly peel the release liner from the back of each bezel and carefully set them nice and evenly around each light. Press firmly to set.