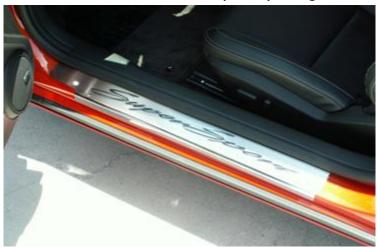

## **CAMARO SUPER SPORT DOORSILLS**

PART# 101001 patent pending

## **PARTS INCLUDED:**

2-Stainless Deluxe Doorsills
1-Pack of Promoter

PLEASE NOTE THAT THIS IS A PERMANENT INSTALLATION AND THE NEW DOORSILLS CANNOT BE REMOVED WITHOUT DAMAGING THE PART. PLEASE NOTE YOUR CAR WILL NOT BE DAMAGED IN ANY WAY.

Your new doorsills come to you with a protective liner. DO NOT remove the liner until installation is complete.

- 1. Thoroughly clean the sill area to be mounted first with soap and water then with household rubbing alcohol to remove any and all dirt and waxes. Then swipe the areas once with the adhesive promoter provided. The correct position of the new sill should set centered onto the factory plastic doorsills.
- 2. Once you are familiar with the correct position of your new doorsills simply peel the red release liner from the back of the new sill plate and carefully place it into position pressing firmly to set. Remove protective liner. Repeat process for opposite side.