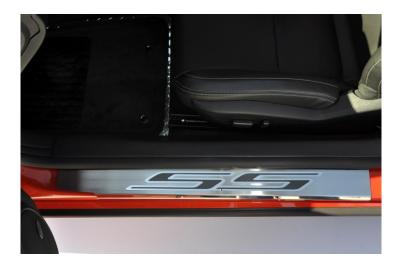

## CAMARO <u>CARBON FIBER SS</u> DOORSILLS

## PART# 101003

## **PARTS INCLUDED:**

- 2-Stainless Deluxe Doorsills
- 2-Packs of Promoter

PLEASE NOTE THAT THIS IS A PERMANENT INSTALLATION AND THE NEW DOORSILLS CANNOT BE REMOVED WITHOUT DAMAGING THE PART. PLEASE NOTE YOUR CAR WILL NOT BE DAMAGED IN ANY WAY.