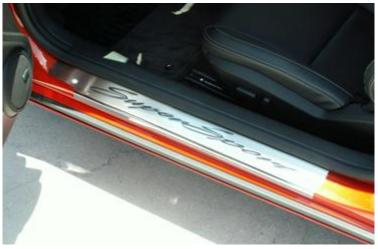

## CAMARO SUPER SPORT DOORSILLS

PART# 101001 patent pending

## PARTS INCLUDED:

2-Stainless Deluxe Doorsills 1-Pack of Promoter

PLEASE NOTE THAT THIS IS A PERMANENT INSTALLATION AND THE NEW DOORSILLS CANNOT BE REMOVED WITHOUT DAMAGING THE PART. PLEASE NOTE YOUR CAR WILL NOT BE DAMAGED IN ANY WAY.