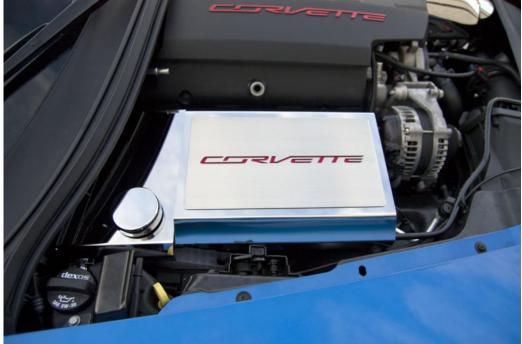

## C7 CORVETTE FUSE BOX COVER CORVETTE FONT

This great looking all stainless fuse box cover has been designed especially for the C7 It requires no tools to install or to gain access to your fuses. Just follow a few simple steps to change your plain black fuse box into a cool looking custom electrical center.