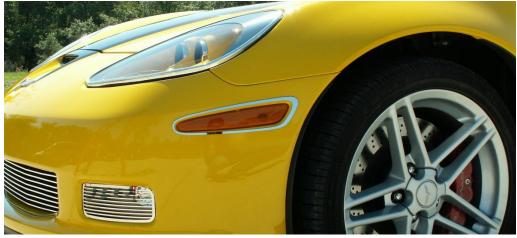

## C6 Z06 Corvette Side Marker Light Bezels

Part #042067 patent pending

## **PARTS INCLUDED:**

4-Stainless Side Marker Bezels 1-Adhesive Promoter Tubes

Your side marker bezels are designed to go around your side marker lights and attach directly to the painted surface.

- 1. Clean the area around each of the side marker lights with household rubbing alcohol to remove any wax and dirt then swipe the area once with the adhesive promoter tube provided.
- 2. Place each bezel into position to familiarize yourself with each placement before removing the liner. It WILL BE necessary to HAND FORM the bezels to CONFORM to the shape of the car doing this will prevent any possibility of the bezel popping loose or lifting long term.
- **3.** Once they are fitted properly peel the release liner from the back of each bezel and carefully set them nice and evenly around each light. Press firmly to set.