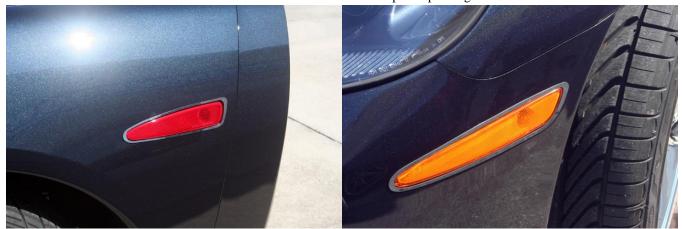

## C6 CORVETTE SIDE MARKER LIGHT BEZELS PART# 042066 patent pending

**<u>PARTS INCLUDED:</u>** 4-Stainless Side Marker Bezels 1-Adhesive Promoter Tubes

Your side marker bezels are designed to go around your side marker lights and attach directly to the painted surface.

- 1. Clean the area around each of the side marker lights with household rubbing alcohol to remove any wax and dirt then swipe the area once with the adhesive promoter tube provided.
- 2. Place each bezel into position to familiarize yourself with each placement before removing the liner. It WILL BE necessary to HAND FORM the bezels to CONFORM to the shape of the car doing this will prevent any possibility of the bezel popping loose or lifting long term.
- **3.** Once they are fitted properly peel the release liner from the back of each bezel and carefully set them nice and evenly around each light. Press firmly to set.