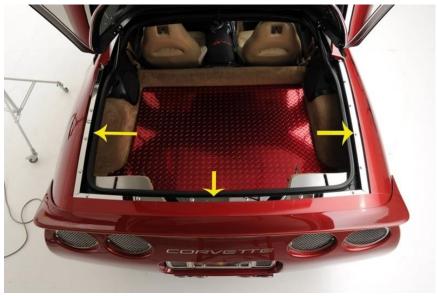

- 1 .Remove all the factory screws and then set the appropriate trim sections into position
- 2. Install all the replacement screws provided and snug them down. Do not over tighten as this will distort the trim. Remove the protective liner
- 3. Using some household 100% pure clear silicone apply a small dam into each of the chrome caps provided and then place them atop each screw head and allow to set overnight. Be careful not to apply to much silicone as this will cause an undesirable mess. Just a small dab sufficient enough make contact will do fine.