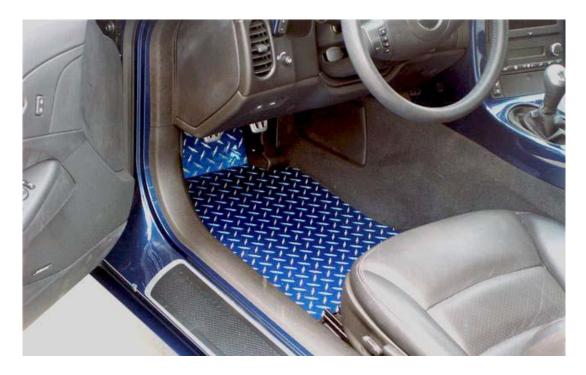

## AMERICAN CAR CRAFT INSTRUCTIONS

RVETTE DIAMOND PLATE FLOOR MA

Part#041006

## INSTALLATION NORMALLY REQUIRES NO TOOLS

- 1. Slide front seats as far back as they go.
- 2. Your custom diamond plate mats come to you flat and it will be necessary to form By hand to achieve a perfect fit. Your mats are made of high quality aluminum and will bend very easily. Some mats will have marks on the back that will indicate where you must bend the mat and whether that the bend should be a hard bend or a soft bend. You can use the edge of a table to create the hard bend. The soft bend can be achieved by hand. It may be necessary to place and bend 2 or more times until you are satisfied with the fit. Some floor mats will be pre-formed by the factory.
- **3.** Once you are satisfied with the fit remove the carpet attachment tape covering and insert the mat into position. NOTE: Be sure that the mat creates no restriction of the gas, clutch or brake pedals. Repeat this same process for all remaining mats. Most all rear mats require no bending and should fit just right.