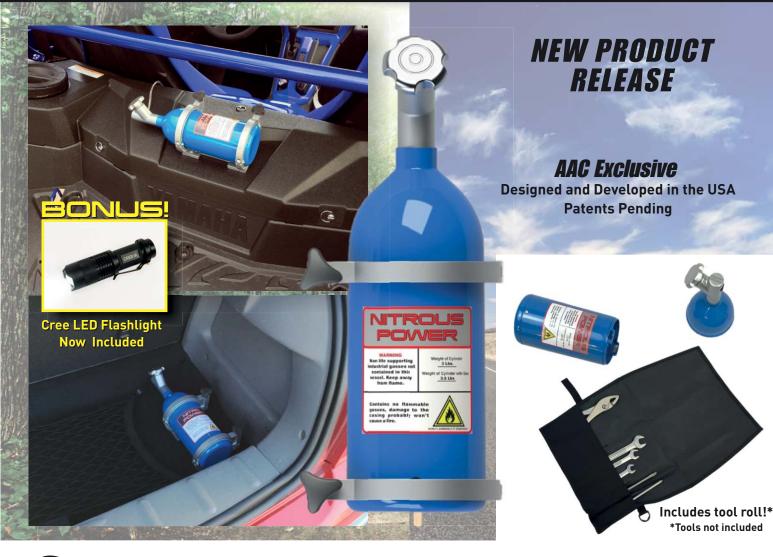

### NITROUS POWER Hidden Storage Container

Storage in off-road vehicles can be limited, and valuables can be hard to store with confidence. Our Nitrous Power Hidden Storage container gives you a place to hide valuables that's easy and unique. You can use it to store tools and other items in the included tool roll, which will keep them from banging around loose in a door or glove box.

The authentic design will keep your items safe from potential theft, and the sealed lid will even keep moisture out if used in inclement weather.

Built from solid, heavy walled ABS, with steel threaded knobs in the mount, and rubber seals to keep out moisture. The mount includes holes to facilitate simple hard mounting as desired. A canvas styled tool roll with folding flap and ties to keep items contained, and as a Bonus! A Cree LED aluminum, adjustable focus flashlight will be included.

Includes: Nitrous Power bottle, tool roll, solid mount, and as an introductory special, an adjustable focus Cree LED flashlight.

Heavy duty ABS construction . Lid includes rubber seal to keep out moisture. Tool roll included.