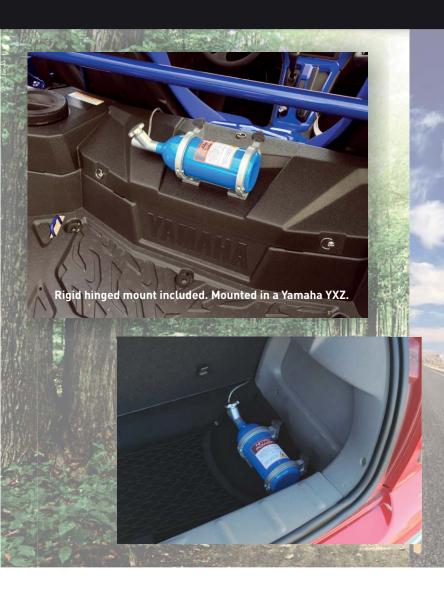

#### Features:

- 11200 mAh Lithium battery pack inside. Provides 400 amps peak, 200 amps continuous.
- 2 USB ports rated at 2 amps each and a 2.1 mm output plug for charging or powering devices.
- Sturdy heavy wall injection molded housing for strength and durability.
- Patented Watertight design so it can be mounted most anywhere.
- Rigid mount included with threaded knobs for quick removal of the pack. Can be easily hardwired to the vehicle so it charges whenever the engine is running.
- Lid can be removed while pack is in the mount for use without having to remove completely.
- 4 Cree super bright LED's provide a work light or lantern function.
- 1 year warranty against manufacturers defects

### NITROUS POWER Hidden Storage Container

Storage in off-road vehicles can be limited, and valuables can be hard to store with confidence. Our Nitrous Power Hidden Storage container gives you a place to hide valuables that's easy and unique. You can use it to store tools and other items in the included tool roll, which will keep them from banging around loose in a door or glove box.

The authentic design will keep your items safe from potential theft, and the sealed lid will even keep moisture out if used in inclement weather.

Built from solid, heavy walled ABS, with steel threaded knobs in the mount, and rubber seals to keep out moisture. The mount includes holes to facilitate simple hard mounting as desired. A canvas styled tool roll with folding flap and ties to keep items contained, and as a Bonus! A Cree LED aluminum, adjustable focus flashlight will be included.