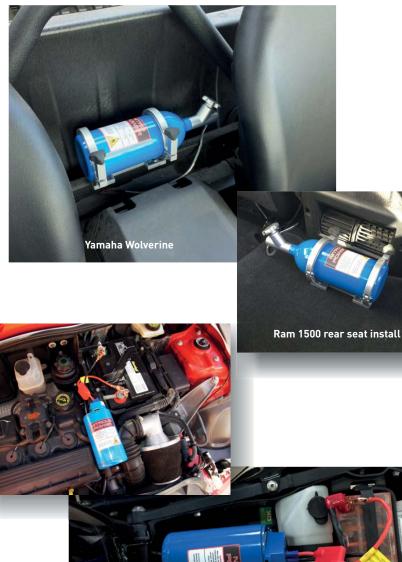

#### Features:

- 11200 mAh Lithium battery pack inside. Provides 400 amps peak, 200 amps continuous.
- 2 USB ports rated at 2 amps each and a 2.1 mm output plug for charging or powering devices.
- Sturdy heavy wall injection molded housing for strength and durability.
- Patented Watertight design so it can be mounted most anywhere.
- Rigid mount included with threaded knobs for quick removal of the pack. Can be easily hardwired to the vehicle so it charges whenever the engine is running.
- Lid can be removed while pack is in the mount for use without having to remove completely.
- 4 Cree super bright LED's provide a work light or lantern function.
- 1 year warranty against manufacturers defects

Jumpstarter in use on motorcycle. Cables store inside body and include a reverse polarity protection circuit.

when you need it.