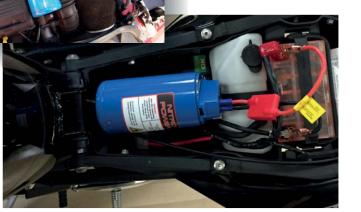

AAC was created to provide quality products that will give our customers confidence in their vehicles and help them enjoy their investments.

NITROUS

POWER

Provides 2 USB ports, a 12 volt output, and the jumpstart function. One port is for charging and the button controls the LED and pack charge level indicator. Jumpstart cables store inside case so they're there when needed.

#### Features:

- 11200 mAh Lithium battery pack inside. Provides 400 amps peak, 200 amps continuous.
- 2 USB ports rated at 2 amps each and a 2.1 mm output plug for charging or powering devices.
- Sturdy heavy wall injection molded housing for strength and durability.
- Patented Watertight design so it can be mounted most anywhere.
- Rigid mount included with threaded knobs for quick removal of the pack. Can be easily hardwired to the vehicle so it charges whenever the engine is running.
- Lid can be removed while pack is in the mount for use without having to remove completely.
- 4 Cree super bright LED's provide a work light or lantern function.
- 1 year warranty against manufacturers defects