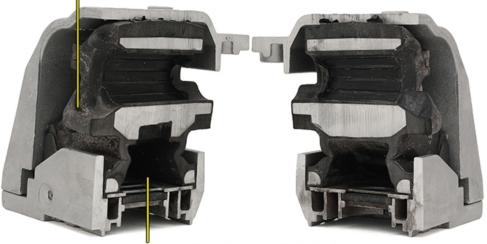

#### Thin Low-Durometer Rubber Shell

Factory engine mounts are manufactured using soft 45 durometer rubber with large fluid-filled voids. The factory mounts are designed to be as soft as possible, and sacrifice performance for comfort.

#### Fluid-Filled and Failure-Prone

Factory engine mounts contain large fluid-filled voids in the rubber damping medium which ultimately leaks and causes the mounts to collapse.

### Density Line High-Durometer Rubber

034Motorsport Density Line Mounts feature 65 durometer rubber with void-free and fluid-free construction to decrease unwanted engine movement and improve mount durability.