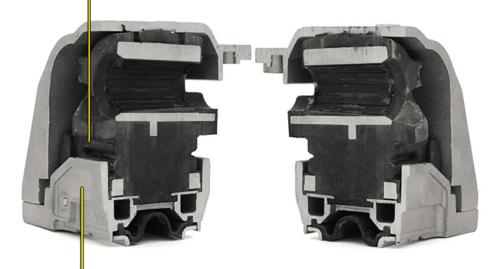

#### Thin Low-Durometer Rubber Shell

Factory engine mounts are manufactured using soft 45 durometer rubber with large fluid-filled voids. The factory mounts are designed to be as soft as possible, and sacrifice performance for comfort.

#### Fluid-Filled and Failure-Prone

Factory engine mounts contain large fluid-filled voids in the rubber damping medium which ultimately leaks and causes the mounts to collapse.

### Density Line High-Durometer Rubber

034Motorsport Density Line Mounts feature 65 durometer rubber with void-free and fluid-free construction to decrease unwanted engine movement and improve mount durability.